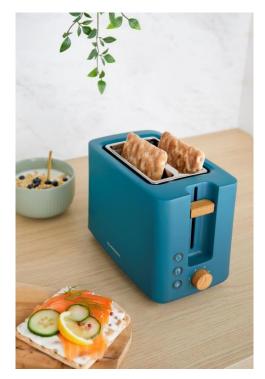

#### BRING A SCANDINAVIAN TOUCH TO YOUR KITCHEN

The new mat finish, the trendy petroleum blue color and the wood imitation lever combined with their sleek design give to the Fjord toasters a definite Scandinavian touch