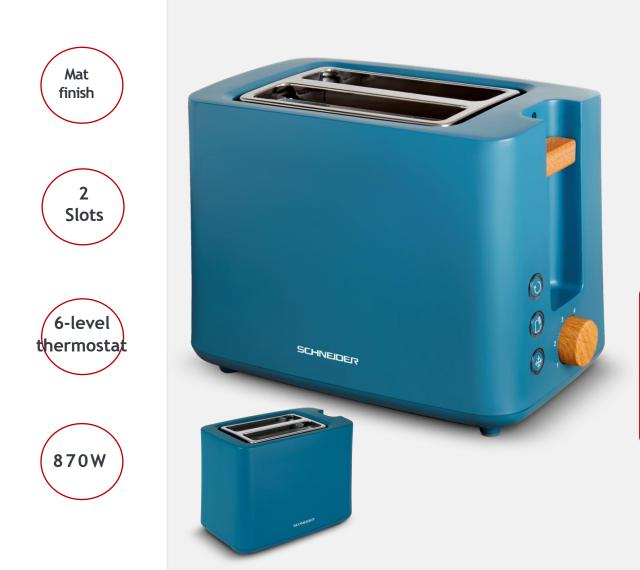

#### **PERFORMATBCE**

This 870 W 2-slot toaster has an adjustable thermostat that guarantees 6 browning levels

#### Modes

There are 3 modes on this FJORD toaster:

- Defrost
- Reheat
- Stop: in order to stop the toaster and eject the piece of bread automatically.

#### BRING A SCANDINAVIAN TOUCH TO YOUR KITCHEN

The new mat finish, the trendy petroleum blue color and the wood imitation lever combined with their sleek design give to the Fjord toasters a definite Scandinavian touch

### CHARACTERISTICS

| Slots                    | 2                       |
|--------------------------|-------------------------|
| Modes                    | Defrost / Reheat / stop |
| Adjustable thermostat    | Yes - 6 positions       |
| High-lift eject function | Yes                     |
| Crumb collection drawer  | Yes                     |
| Power-on indication      | Yes                     |
| Auto-stop                | Yes                     |
| Overheat safety          | Yes                     |
| Cord storage             | Yes                     |
| Non slip feet            | Yes                     |
| Power                    | 870W                    |