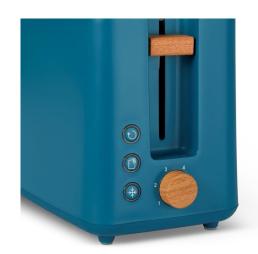

#### Modes

There are 3 modes on this FJORD toaster:

- Defrost
- Reheat
- Stop: in order to stop the toaster and eject the piece of bread automatically.

#### BRING A SCANDINAVIAN TOUCH TO YOUR KITCHEN

The new mat finish, the trendy petroleum blue color and the wood imitation lever combined with their sleek design give to the Fjord toasters a definite Scandinavian touch

### CHARACTERISTICS

| Slots                    | 2                       |
|--------------------------|-------------------------|
| Modes                    | Defrost / Reheat / stop |
| Adjustable thermostat    | Yes - 6 positions       |
| High-lift eject function | Yes                     |
| Crumb collection drawer  | Yes                     |
| Power-on indication      | Yes                     |
| Auto-stop                | Yes                     |
| Overheat safety          | Yes                     |
| Cord storage             | Yes                     |
| Non slip feet            | Yes                     |
| Power                    | 870W                    |