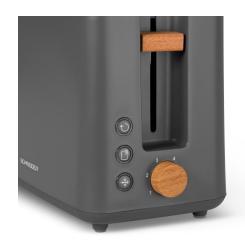

## Modes

There are 3 modes on this FJORD toaster:

- Defrost
- Reheat
- Stop: in order to stop the toaster and eject the piece of toast automatically.

### BRING A SCANDINAVIAN TOUCH TO YOUR KITCHEN

The new mat finish, the trendy storm grey color and the wood imitation lever combined with their sleek design give to the Fjord toasters a definite Scandinavian touch