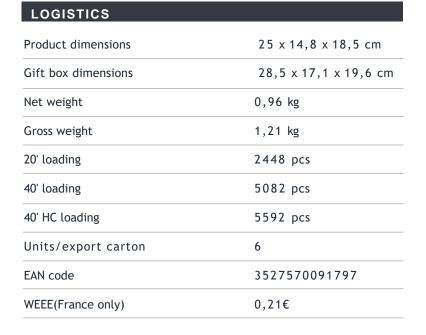

an touch



# SCHNEIDER

| CHARACTERISTICS          |                         |
|--------------------------|-------------------------|
|                          |                         |
| Slots                    | 2                       |
| Modes                    | Defrost / Reheat / Stop |
| Adjustable thermostat    | Yes - 6 positions       |
| High-lift eject function | Yes                     |
| Crumb collection drawer  | Yes                     |
| Power-on indicator       | Yes                     |
| Auto-stop                | Yes                     |
| Overheat safety          | Yes                     |
| Cord storage             | Yes                     |
| Non slip feet            | Yes                     |
| Power                    | 870W                    |