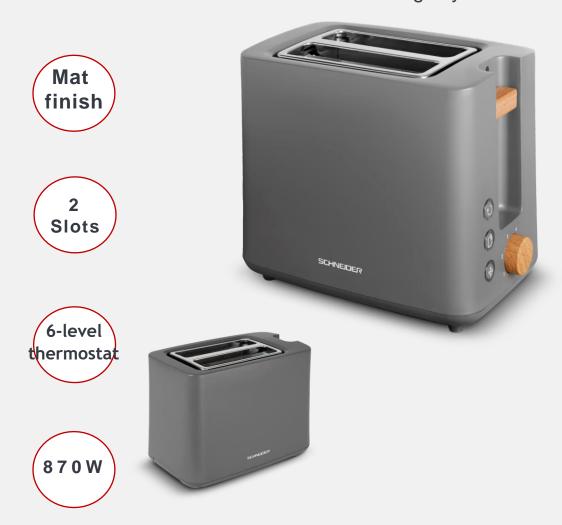

# SCHNEIDER

2 slot-toaster - storm grey

#### **PERFORMANCE**

This 870 W 2-slot toaster has an adjustable thermostat that guarantees 6 browning levels

### BRING A SCANDINAVIAN TOUCH TO YOUR KITCHEN

The new mat finish, the trendy storm grey color and the wood imitation lever combined with their sleek design give to the Fjord toasters a definite Scandinavian touch

# SCHNEIDER

| CHARACTERISTICS          |                         |
|--------------------------|-------------------------|
|                          |                         |
| Slots                    | 2                       |
| Modes                    | Defrost / Reheat / Stop |
| Adjustable thermostat    | Yes - 6 positions       |
| High-lift eject function | Yes                     |
| Crumb collection drawer  | Yes                     |
| Power-on indicator       | Yes                     |
| Auto-stop                | Yes                     |
| Overheat safety          | Yes                     |
| Cord storage             | Yes                     |
| Non slip feet            | Yes                     |
| Power                    | 870W                    |