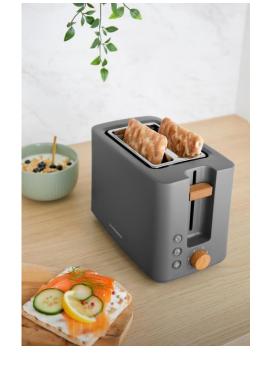

### BRING A SCANDINAVIAN TOUCH TO YOUR KITCHEN

The new mat finish, the trendy storm grey color and the wood imitation lever combined with their sleek design give to the Fjord toasters a definite Scandinavian touch