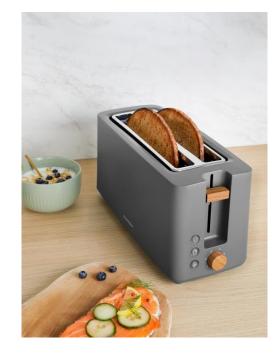

### **PERFORMANCE**

This 1550W long-slot  $(25,2 \times 12 \text{ cm})$  toaster can fit a half baguette. You may also toast up to 4 regular size toasts at a time. The adjustable thermostat provides 6 browning levels.

#### BRING A SCANDINAVIAN TOUCH TO YOUR KITCHEN

The new mat finish, the trendy storm grey color and the wood imitation lever combined with their sleek design give to the Fjord toasters a definite Scandinavian touch