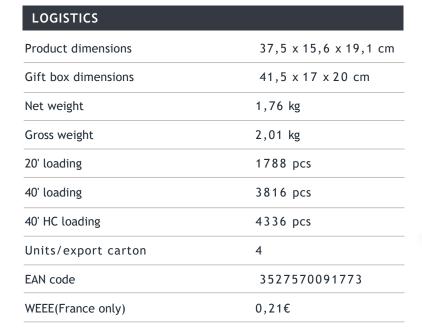

|
|--------------------------|-----------------------------|
|                          |                             |
| Slots                    | 2                           |
| Modes                    | 3 - Defrost / Reheat / stop |
| Adjustable thermostat    | Yes - 6 positions           |
| High-lift eject function | Yes                         |
| Crumb collection drawer  | Yes                         |
| Power-on indicator       | Yes                         |
| Auto-stop                | Yes                         |
| Overheat safety          | Yes                         |
| Cord                     | Yes                         |
| Non slip feet            | Yes                         |
| Power                    | 1550W                       |