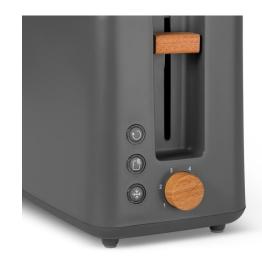

### Modes

There are 3 modes on this FJORD toaster:

- Defrost
- Reheat
- Stop: in order to stop the toaster and eject the piece of toast automatically.

#### BRING A SCANDINAVIAN TOUCH TO YOUR KITCHEN

The new mat finish, the trendy storm grey color and the wood imitation lever combined with their sleek design give to the Fjord toasters a definite Scandinavian touch