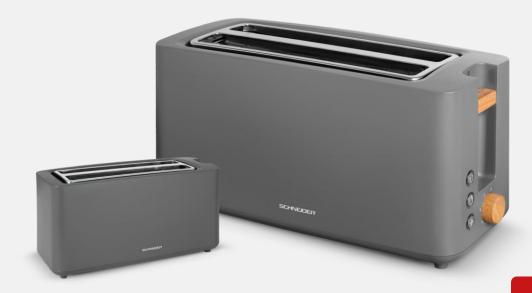

### **PERFORMANCE**

This 1550W long-slot  $(25,2 \times 12 \text{ cm})$  toaster can fit a half baguette. You may also toast up to 4 regular size toasts at a time. The adjustable thermostat provides 6 browning levels.

#### BRING A SCANDINAVIAN TOUCH TO YOUR KITCHEN

The new mat finish, the trendy storm grey color and the wood imitation lever combined with their sleek design give to the Fjord toasters a definite Scandinavian touch